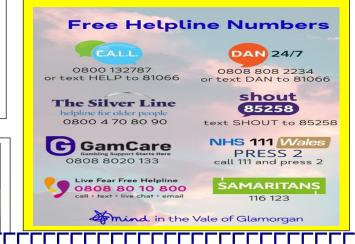

### **Your Mental Health Matters!!**

Do you or anyone that you know struggle with their mental health? You are not alone. There are places you are able to contact for help.

Your GP can refer you to Mind, a mental health charity in Wales that aims to improve the lives of people with mental health problems.

Here are some other numbers you can contact if you seek help.